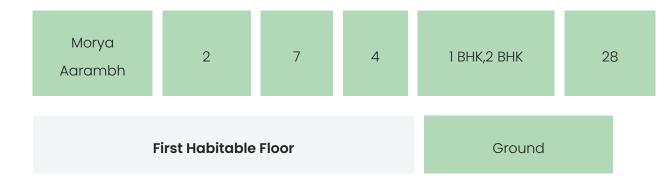

### PROJECT & AMENITIES

| Time Line          | Size         | Typography  |
|--------------------|--------------|-------------|
| 2023 Ready to move | 1397.18 Sqmt | 1 BHK,2 BHK |

### **BUILDING LAYOUT**

| Tower Name Number Total of Lifts Floors | Flats<br>per<br>Floor | Configurations | Dwelling<br>Units |
|-----------------------------------------|-----------------------|----------------|-------------------|
|-----------------------------------------|-----------------------|----------------|-------------------|