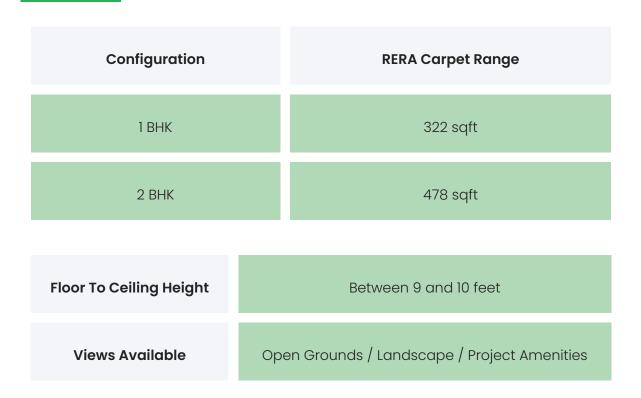

### PROJECT & AMENITIES

| Time Line          | Size         | Typography  |
|--------------------|--------------|-------------|
| 2023 Ready to move | 1397.18 Sqmt | 1 BHK,2 BHK |